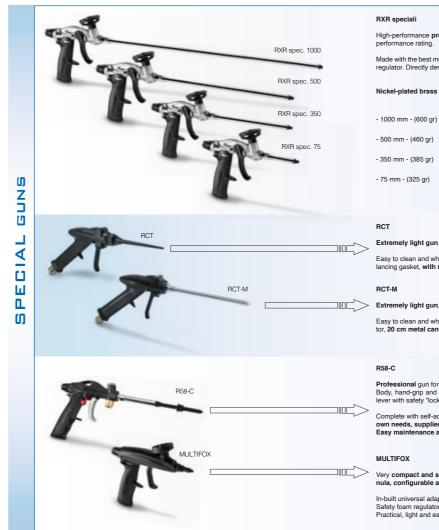

#### **RXR** speciali

High-performance professional ergonomic and balanced gun for dispensing foam precisely and constantly with a general better performance rating.

Made with the best metal and thermoplastic anti-solvent and anti-adhesive components, with PTFE-coated metal adapter. Safety foam regulator. Directly derived from our RLR best-seller, produced in millions of units, it represents an innovative restyling.

**RXR 350** 

Nickel-plated brass cannula Ø10, available in the following sizes:

- 75 mm (325 gr)
- 350 mm (385 gr)
- 500 mm (460 gr)
- 1000 mm (600 gr)

**RXR 75** 

**FOX A1 75** 

Ultra-light and sturdy gun, wholly made of anti-adhesive thermoplastic material, with in-built universal adapter and 75 mm metal cannula with

#### RCT

ms).

length.

#### RCT-M

ms).

of surface.

|                  | F                           |
|------------------|-----------------------------|
| Body material    | Thern                       |
| Nozzle           | Thermoplastic baye          |
| Needle           | Stain                       |
| Cannula          |                             |
| Type of use      | Profe                       |
| Special features | Extra-light, specific<br>(d |
| Weight           | 17                          |
| Acceptance test  | 1                           |
|                  |                             |

#### R58-C

Professional gun for foam, ergonomic and extremely reliable, specifically conceived for foam in containers (drums).

Body, hand-grip and universal adapter made of die-cast aluminium, entirely coated by anti-solvent and anti-adhesive PTFE, metal lever with safety "lock".

#### MULTIFOX

Very compact and sturdy gun, perfect for certain more challenging tasks, complete with a PTFE-coated multifunctional cannula, configurable according to your own needs, supplied with various plastic nozzles and tips of different shape and size.