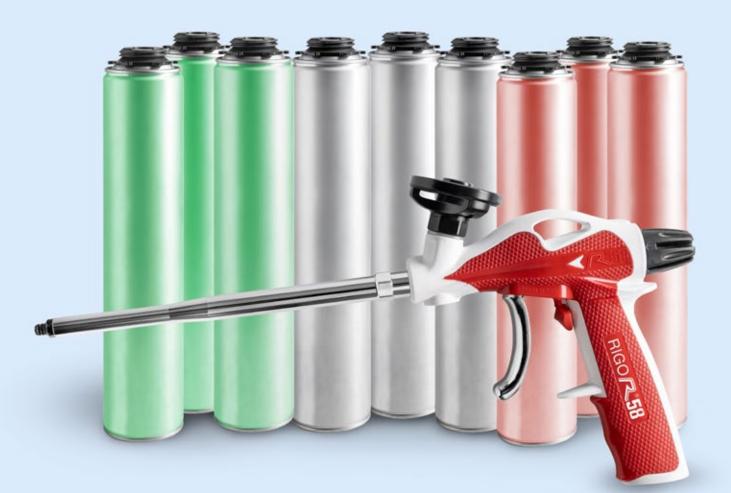

# CATALOGUE

**GUNS FOR SINGLE-COMPONENT POLYURETHANE FOAM - 1KPU** 

Patented Models - Original Design by RIGO®

FOR SINGLE-COMPONENT

#### R58 (Cod.R58)

Professional, ergonomic and extremely reliable gun for foam. Body, hand-grip and universal adapter made of die-cast aluminium, entirely coated by anti-solvent and anti-adhesive PTFE, metal lever with safety "lock". Complete with self-adjustable gasket, safety foam regulator, metal cannula with expansion chamber to improve dispensing, PTFE-coated metal nozzle. Easy maintenance and cleaning.

Professional, ergonomic and extremely reliable gun for foam. Body, hand-grip and universal adapter made of die-cast aluminium, entirely coated by anti-solvent and anti-adhesive PTFE, metal lever with safety "lock". Complete with self-adjustable gasket, safety foam regulator, metal cannula with expansion chamber to improve dispensing, PTFE-coated metal nozzle. Easy maintenance and cleaning.