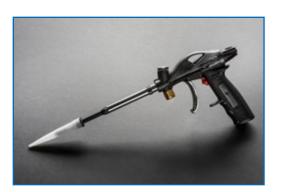

#### R58-C

Professional gun for foam, ergonomic and extremely reliable, specifically conceived for foam in containers (drums).

Body, hand-grip and universal adapter made of die-cast aluminium, entirely coated by anti-solvent and anti-adhesive PTFE, metal lever with safety "lock".

Complete with self-adjustable gasket, safety foam regulator, PTFE-coated multifunctional cannula, configurable according to your own needs, supplied with various plastic nozzles and tips of different shape and size.

Easy maintenance and cleaning.

**R58-C** 

# 

|                  | R58-C                                                                         |
|------------------|-------------------------------------------------------------------------------|
| PTFE coating     | Adapter and body                                                              |
| Body material    | Die-cast aluminium                                                            |
| Nozzle           | Brass Ø2 PTFE-coated                                                          |
| Needle           | Stainless Steel                                                               |
| Cannula          | Chrome-plated brass Ø10-13 200 mm long                                        |
| Type of use      | Professional                                                                  |
| Special features | Expansion system to improve dispensing, large-size regulator with safety lock |
| Weight           | 430 gr.                                                                       |
| Acceptance test  | 100%                                                                          |