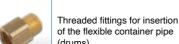

#### R58-C

Professional gun for foam, ergonomic and extremely reliable, specifically conceived for foam in containers (drums).

Body, hand-grip and universal adapter made of die-cast aluminium, entirely coated by anti-solvent and anti-adhesive PTFE, metal lever with safety "lock".

Complete with self-adjustable gasket, safety foam regulator, PTFE-coated multifunctional cannula, configurable according to your own needs, supplied with various plastic nozzles and tips of different shape and size.