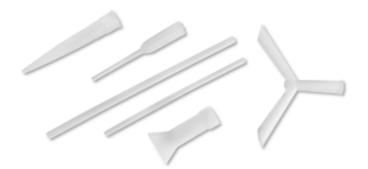

#### MULTIFOX

Very compact and sturdy gun, perfect for certain more challenging tasks, complete with a PTFE-coated multifunctional cannula, configurable according to your own needs, supplied with various plastic nozzles and tips of different shape and size.

In-built universal adapter for pressurised screw cans. Safety foam regulator. Practical, light and easy to clean.

This foam dispensing gun is markedly compact and sturdy; it is designed for work in cramped spaces or when a gun with a cannula of a normal length – with the addition of a disposable tip or extension, in plastic - takes up too much space.

#### MULTIFUNCIONALITY BY RIGO

RIGO NEW MULTIFOX: the perfect foaming gun for odd foaming jobs

| Cannula 200 mm extension or longer: used as a normal foam gun, but with a flex extension that can be shortened to the size you wish.                                                                                                                                                                                                                                                           |
|------------------------------------------------------------------------------------------------------------------------------------------------------------------------------------------------------------------------------------------------------------------------------------------------------------------------------------------------------------------------------------------------|
| Cone-shaped needle nozzle: for spraying slots and narrow sites requiring a thin not so much foam, if you add a 150 mm thin extension cannula, you get a thin ar tip you can bend in any direction.                                                                                                                                                                                             |
| Screw-mountable spatula tip: useful for applying glues or flat and large foam stri                                                                                                                                                                                                                                                                                                             |
| Screw-mountable sharpened cone-shaped tip: used whenever you require a stu<br>penetrating tip you can cut to the right size to adjust the foam stripe width you di<br>or whenever you need to make some holes in polystyrene panels and fill in rear st<br>(insulation). If screw-mounted onto the cannula, the plastic tip is firmly secured to<br>gun, even in very hard working conditions. |
| Two-way Y nozzle: very useful for applying 2 foam stripes in one single run at va distances (Y arms can be cut to various sizes).                                                                                                                                                                                                                                                              |

## **MULTI FOX A1**

xible

Packaging 61x51x76 cm 60 p. 13,6 Kg. 40x60x43 cm

tip, but nd flexible

irdy and lispense spaces o the

|                  | MULTIFOX                                                                     |
|------------------|------------------------------------------------------------------------------|
| Body material    | Termoplastico                                                                |
| Nozzle           | Brass Ø2 PTFE-coated                                                         |
| Needle           | Stainless Steel                                                              |
| Cannula          | PTFE-coated brass with multiple connections                                  |
| Type of use      | Professional                                                                 |
| Special features | Multifunctional with plastic nozzles and tips<br>of different shape and size |
| Weight           | 177 gr.                                                                      |
| Acceptance test  | 100%                                                                         |