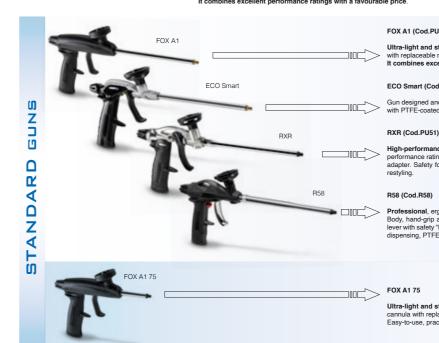

#### FOX A1 (Cod.PU31)

Ultra-light and sturdy gun, wholly made of anti-adhesive thermoplastic material, with in-built universal adapter and metal cannula with replaceable nozzle.

Safety foam regulator.

Easy-to-use, practical and ergonomic.

#### ECO Smart (Cod.PU41)

Gun designed and industrialised for the best combination of metal and thermoplastic anti-solvent and anti-adhesive components, with PTFE-coated universal metal adapter, it is extremely light for professional use.

#### RXR (Cod.PU51)

High-performance professional, ergonomic and balanced gun for dispensing foam precisely and constantly with a general better performance rating. Made with the best metal and thermoplastic anti-solvent and anti-adhesive components, with PTFE-coated metal adapter. Safety foam regulator. Directly derived from our RLR best-seller, produced in millions of units, it represents an innovative restyling.

#### R58 (Cod.R58)

Professional, ergonomic and extremely reliable gun for foam. Body, hand-grip and universal adapter made of die-cast aluminium, entirely coated by anti-solvent and anti-adhesive PTFE, metal lever with safety "lock". Complete with self-adjustable gasket, safety foam regulator, metal cannula with expansion chamber to improve dispensing, PTFE-coated metal nozzle. Easy maintenance and cleaning.

#### FOX A1 (Cod.PU31)

Ultra-light and sturdy gun, wholly made of anti-adhesive thermoplastic material, with in-built universal adapter and metal cannula with replaceable nozzle. Safety foam regulator. Easy-to-use, practical and ergonomic It combines excellent performance ratings with a favourable price.