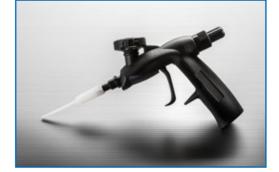

#### R58 (Cod.R58)

Professional, ergonomic and extremely reliable gun for foam. Body, hand-grip and universal adapter made of die-cast aluminium, entirely coated by anti-solvent and anti-adhesive PTFE, metal lever with safety "lock". Complete with self-adjustable gasket, safety foam regulator, metal cannula with expansion chamber to improve dispensing, PTFE-coated metal nozzle. Easy maintenance and cleaning.

Professional, ergonomic and extremely reliable gun for foam. Body, hand-grip and universal adapter made of die-cast aluminium, entirely coated by anti-solvent and anti-adhesive PTFE, metal lever with safety "lock". Complete with self-adjustable gasket, safety foam regulator, metal cannula with expansion chamber to improve dispensing, PTFE-coated metal nozzle. Easy maintenance and cleaning.