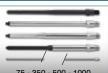

**RXR 350** 

Nickel-plated brass cannula Ø10, available in the following sizes:

- 75 mm (325 gr)
- 350 mm (385 gr)
- 500 mm (460 gr)
- 1000 mm (600 gr)

**RXR 75** 

**FOX A1 75** 

Ultra-light and sturdy gun, wholly made of anti-adhesive thermoplastic material, with in-built universal adapter and 75 mm metal cannula with

Nickel-plated brass cannula Ø10, available in the following sizes

- 500 mm - (460 gr)

- 350 mm - (385 gr)

- 75 mm - (325 gr)