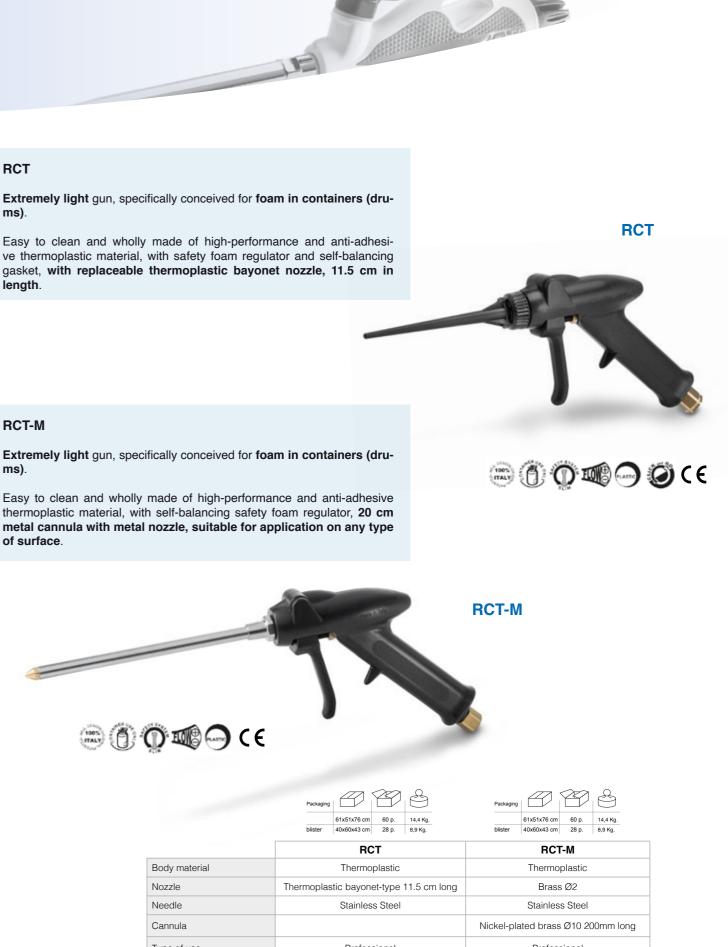

#### RCT

ms).

length.

#### RCT-M

ms).

of surface.

|                  | F                           |
|------------------|-----------------------------|
| Body material    | Thern                       |
| Nozzle           | Thermoplastic baye          |
| Needle           | Stain                       |
| Cannula          |                             |
| Type of use      | Profe                       |
| Special features | Extra-light, specific<br>(d |
| Weight           | 17                          |
| Acceptance test  | 1                           |
|                  |                             |

#### mely light gun, specifically conceived for foam in containers (drums)

Easy to clean and wholly made of high-performance and anti-adhesive thermoplastic material, with safety foam regulator and self-ba lancing gasket, with replaceable thermoplastic bayonet nozzle, 11.5 cm in length.

Extremely light gun, specifically conceived for foam in containers (drums)

Easy to clean and wholly made of high-performance and anti-adhesive thermoplastic material, wit tor, 20 cm metal cannula with metal nozzle, suitable for application on any type of surface. rial, with self-balancing safety foam regula