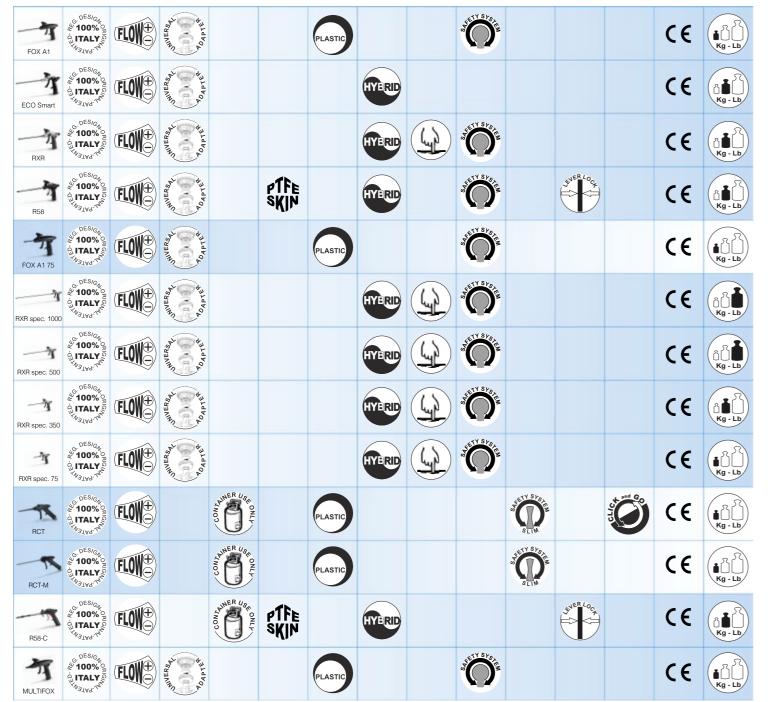

#### Symbols legend

2 100% of the second se Entirely Made in Italy original product, registered and/or patented design

ELONE Precision flow regulator for material dosing. Progressive motion control lever

APINER O

pTFe skip

PLASTIC

HYBRID

Universal adapter for 1K-PU-foam screw bottles

Use with 1K PU polyurethane foam in container/canister

Solvent resistant and non-stick PTFE coating on some or every metal part for better care and cleaning

Completely made in high performances solvent resistant and non-stick thermoplastic material

Ideal mix with parts in metal and solvent resistant and non-stick thermoplastic material

- 4 Optional soft touch grip Regulator of dispensed product dosing with "Safety-System" which avoids acciden-tal unscrewing Ô
  - Simple regulator of dispensed product dosing with "Slim Safety-System" which avoids accidental unscrewing
  - - Lever security lock allowed, to avoid accidental dispensing
  - 0 Exclusive system of solvent resistant and non-stick bayonet nozzle quick to replace and easy to clean
  - Very low weight: from 160 to 210 gr Low weight: from 255 to 325 gr Low weight: from 438 to 600 gr