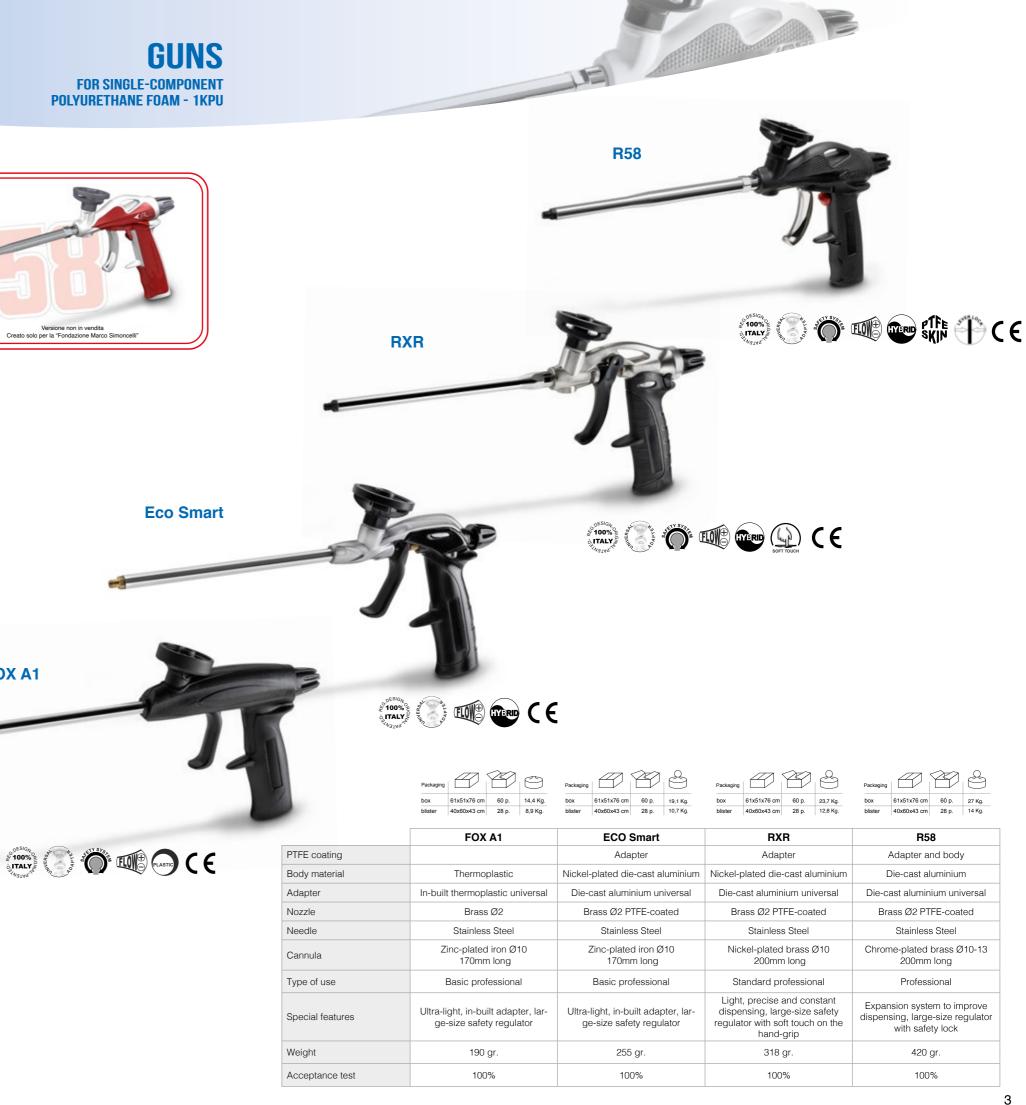

#### R58 (Cod.R58)

Professional, ergonomic and extremely reliable gun for foam. Body, hand-grip and universal adapter made of die-cast aluminium, entirely coated by anti-solvent and anti-adhesive PTFE, metal lever with safety "lock". Complete with self-adjustable gasket, safety foam regulator, metal cannula with expansion chamber to improve dispensing, PTFE-coated metal nozzle. Easy maintenance and cleaning.

#### RXR (Cod.PU51)

High-performance professional, ergonomic and balanced gun for dispensing foam precisely and constantly with a general better performance rating. Made with the best metal and thermoplastic anti-solvent and anti-adhesive components, with PTFE-coated metal adapter. Safety foam regulator. Directly derived from our RLR best-seller, produced in millions of units, it represents an innovative restyling.

#### ECO Smart (Cod.PU41)

Gun designed and industrialised for the best combination of metal and thermoplastic anti-solvent and anti-adhesive components, with PTFE-coated universal metal adapter, it is extremely light for professional use.

#### FOX A1 (Cod.PU31)

Ultra-light and sturdy gun, wholly made of anti-adhesive thermoplastic material, with in-built universal adapter and metal cannula with replaceable nozzle.

Safety foam regulator.

Easy-to-use, practical and ergonomic.

Professional, ergonomic and extremely reliable gun for foam. Body, hand-grip and universal adapter made of die-cast aluminium, entirely coated by anti-solvent and anti-adhesive PTFE, metal lever with safety "lock". Complete with self-adjustable gasket, safety foam regulator, metal cannula with expansion chamber to improve dispensing, PTFE-coated metal nozzle. Easy maintenance and cleaning.

#### ECO Smart (Cod.PU41)

Gun designed and industrialised for the best combination of metal and thermoplastic anti-solvent and anti-adhesive components with PTFE-coated universal metal adapter, it is **extremely light for professional use**.

High-performance professional, ergonomic and balanced gun for dispensing foam precisely and constantly with a general better performance rating. Made with the best metal and thermoplastic anti-solvent and anti-adhesive components, with PTFE-coated metal adapter. Safety foam regulator. Directly derived from our RLR best-seller, produced in millions of units, it represents an innovative