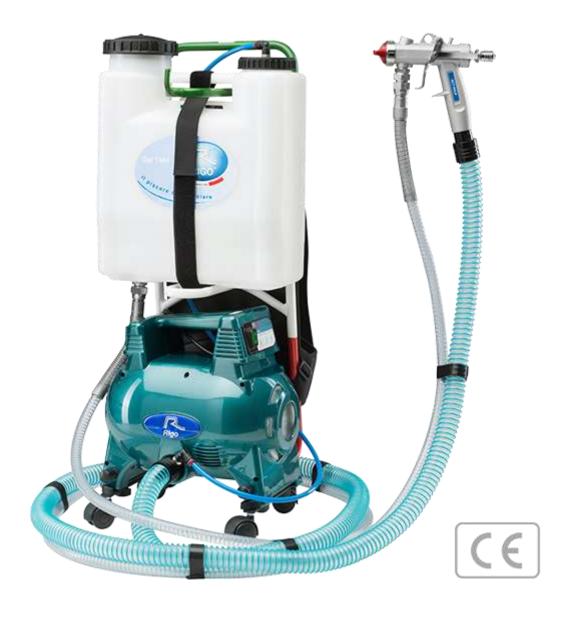

## KOMBI KB<sub>1</sub>80

USE

The ACT spray gun is suitable for a wide range of coating products, from those light and slightly viscous to heavy and dense ones

| Type of Product                  |     |     |   |     |     |     |     |   |     |
|----------------------------------|-----|-----|---|-----|-----|-----|-----|---|-----|
| Nozzle<br>Ø mm                   | 0,5 | 0,7 | 1 | 1,3 | 1,7 | 2,1 | 2,5 | 3 | 3,5 |
| Rust preventers                  |     |     |   | V   | V   |     |     |   |     |
| Fillers                          | V   | V   | V | V   |     |     |     |   |     |
| Flatting                         |     |     |   | V   | V   |     |     |   |     |
| Micaceous<br>(metalised enamels) |     |     |   | V   | V   |     |     |   |     |
| Enamels                          |     | V   | V | V   |     |     |     |   |     |
| Polyurethan enamels              |     |     |   | V   | V   |     |     |   |     |
|                                  |     |     |   |     |     |     |     |   |     |
| Water-paints                     |     |     |   |     |     | V   | V   |   |     |
| Multi- color                     |     |     |   |     |     | V   | V   |   |     |
| Fine quartz paint                |     |     |   |     |     | V   | V   | V | V   |
| Distempers                       |     |     |   |     |     | V   | V   |   |     |
| Epoxy paints and varnishes       |     |     |   |     | V   | V   |     |   |     |

For solvent-based products, use the supplied hose.