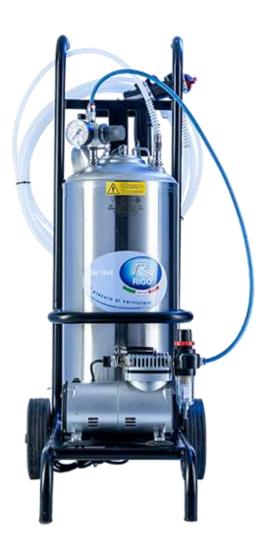

## Cart Turbine Light Equipment

Version with 9 I or 18 I tank

## The unit is equipped with the following components:

| The drift is equipped with the following components. |                                                                                                                  |                    |
|------------------------------------------------------|------------------------------------------------------------------------------------------------------------------|--------------------|
| 77                                                   | ASV-CTL  Spray gun diam. 1,3 red and blue cap, extra nozzle diam. 2,5, viscometer, spring shaped fitting, wrench | quantity:<br>1     |
|                                                      | Light trolley                                                                                                    | quantity:          |
|                                                      | Air compressor 1/6 HP, 125W                                                                                      | quantity:          |
|                                                      | SER9CTL Stainless steel 9 I tank (Version CTL9)                                                                  | quantity:<br>1     |
|                                                      | SER18CTL Stainless steel 18 I tank (Version CTL18)                                                               | quantity:<br>1     |
|                                                      | TUB24  Product hose for waterpaints and water- and solvent based varnishes                                       | quantity<br>by mt: |
|                                                      | Kit68  Gasket kit for tank plug and safety valve (3+3pcs)                                                        | quantity:<br>1     |
|                                                      | IMBK Funnel dia.25cm for filling up of 9lt and 18 lt tanks                                                       | quantity:          |
|                                                      | REG24 Pressure regulator                                                                                         | quantity:          |
|                                                      | Wrench (2pcs) set for hose assembling                                                                            | quantity:          |