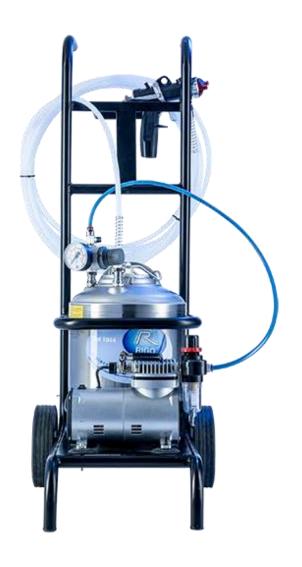

## Cart Turbine Light Equipment

Version with 9 I or 18 I tank

## The unit is equipped with the following components:

| The drift is equipped with the following components. |                                                                                                                  |                    |
|------------------------------------------------------|------------------------------------------------------------------------------------------------------------------|--------------------|
| 77                                                   | ASV-CTL  Spray gun diam. 1,3 red and blue cap, extra nozzle diam. 2,5, viscometer, spring shaped fitting, wrench | quantity:<br>1     |
|                                                      | Light trolley                                                                                                    | quantity:          |
|                                                      | Air compressor 1/6 HP, 125W                                                                                      | quantity:          |
|                                                      | SER9CTL Stainless steel 9 I tank (Version CTL9)                                                                  | quantity:<br>1     |
|                                                      | SER18CTL Stainless steel 18 I tank (Version CTL18)                                                               | quantity:<br>1     |
|                                                      | TUB24  Product hose for waterpaints and water- and solvent based varnishes                                       | quantity<br>by mt: |
|                                                      | Kit68  Gasket kit for tank plug and safety valve (3+3pcs)                                                        | quantity:<br>1     |
|                                                      | IMBK Funnel dia.25cm for filling up of 9lt and 18 lt tanks                                                       | quantity:          |
|                                                      | REG24 Pressure regulator                                                                                         | quantity:          |
|                                                      | Wrench (2pcs) set for hose assembling                                                                            | quantity:          |