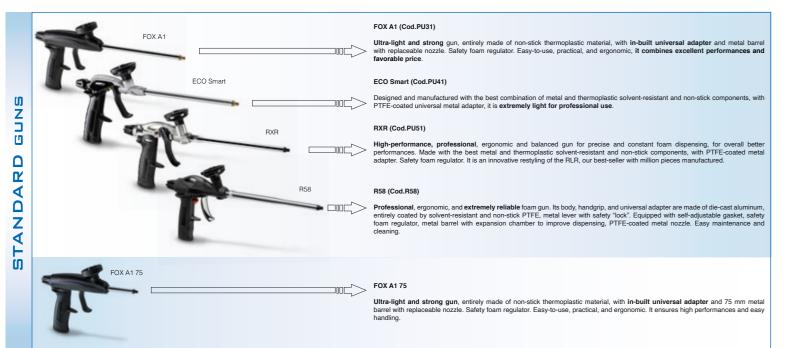

# 1 KPU FOAM GUNS RANGE

Safety foam regulator. Practical, light, and easy to clean.