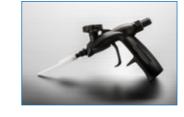

# 1 KPU FOAM GUNS RANGE

Safety foam regulator. Practical, light, and easy to clean.