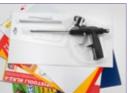

#### **BLISTER**

You can ask for blister packaging with your own artwork.

You can either have a customized four-color-printed box, or an adhesive label with your artwork sticked on the plain box.