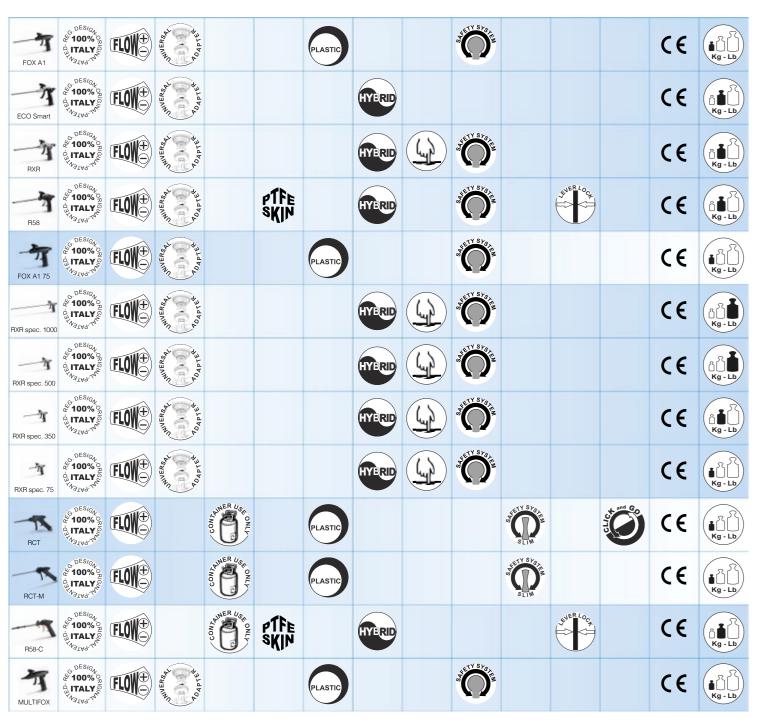

# 1 KPU FOAM GUNS RANGE

Safety foam regulator. Practical, light, and easy to clean.