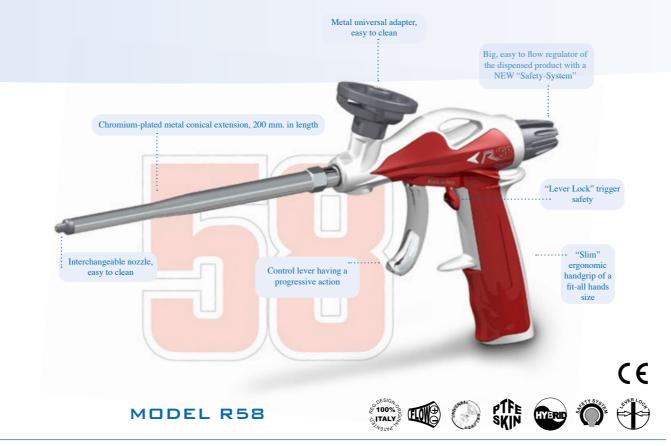

# 1 KPU FOAM GUNS RANGE

Safety foam regulator. Practical, light, and easy to clean.