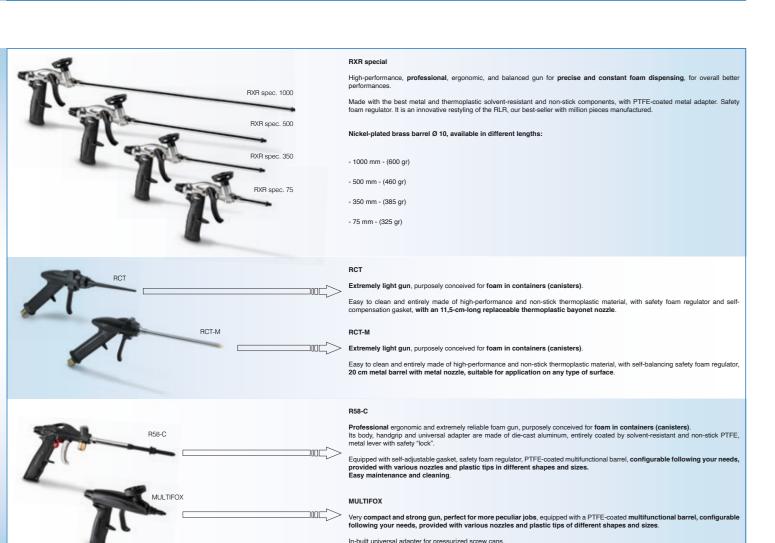

# 1 KPU FOAM GUNS RANGE

Safety foam regulator. Practical, light, and easy to clean.

## MULTIFUNCTIONALITY BY RIGO

RIGO NEW MULTIFOX: the perfect foam gun for odd foaming jobs