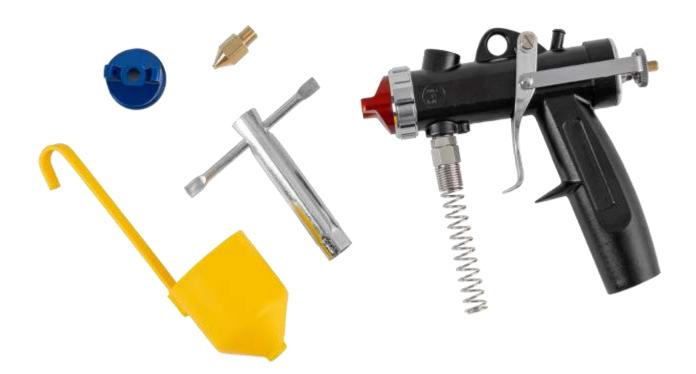

# Spray gun Cart Turbine Light ASV - CTL

## USE





### Workable covering materials

#### Water and solvent based varnishes

(enamels, rust preventers, fillers, flatting, micaceous iron paintings and wood-stains etc.)

Wall paints (distempers, waterpaints, multicolor, fine quarz paint, etc.)

PS: to obtain products with good mechanical resistance and weatherability properties, observe the rules supplied by the manufacturer of covering products. Prepare the products following instructions of the latter.

#### Fields of application

| Navigation           | • |
|----------------------|---|
| Body and garage work | • |
| Joinery              | • |
| Building             | ~ |
| Carpentry            | • |