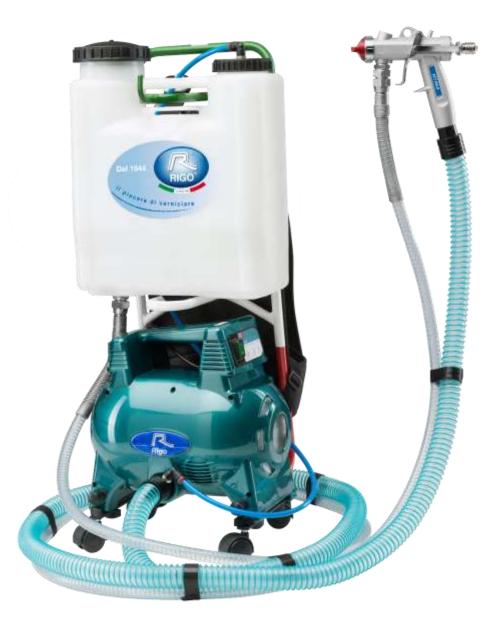

## KOMBI KB180

## TECHNICAL DATA SHEET

| Frame KOMBI with back p        | pack                                                                        |
|--------------------------------|-----------------------------------------------------------------------------|
| Frame material                 | Black color varnished iron                                                  |
| Spray gun                      | ACT                                                                         |
| Type of tank                   | Mix of pressure and gravity with a screw closure                            |
| Tank material                  | Polyethylene resistant to solvents                                          |
| Tank capacity                  | 12                                                                          |
| Tank pressure                  | The pressure is determined by the combined turbine model and its adjustment |
| Weight                         | 14 kg                                                                       |
| Turbine compatibility          | Supplied with TMR180E, usable also with 150E and 140                        |
| TMR180E                        |                                                                             |
| Air Tube Flex System           | Yes                                                                         |
| Remote control RF System       | Yes                                                                         |
| Control panel Electronic touch | Yes                                                                         |
| Type of motor                  | Double insulation                                                           |
| Power supply voltage           | 220/240 V, 50-60 Hz                                                         |
| Electrical input               | 7,5 A                                                                       |
| Absorbed electrical power      | 1800W max                                                                   |
| Group of fans                  | Three stage                                                                 |
| Quantity of delivered air      | 1100/2500 l/min                                                             |
| Pressure                       | ***0,10/0,44 bar (1,45/6,38 psi)                                            |
| Operating temperature          | Da -10°C a +40°C                                                            |
| Air hose                       | 3m                                                                          |
| Dimension                      | 300x220x310mm                                                               |
| Weight                         | 6,7kg                                                                       |

\*\*\*including air flow regulator with remote control

| ACT Spray gun              |                           |
|----------------------------|---------------------------|
| Body                       | Aluminum                  |
| Mounted nozzle             | Ø 1,7mm                   |
| Air cap                    | Red or blue (mounted red) |
| Product quantity regulator | Specific rear screw       |
| Air flow regulation        | Specific rear screw       |

| Air supply            | from TMR180E                                                           |
|-----------------------|------------------------------------------------------------------------|
| Product supply        | From the tank 12 l                                                     |
| Turbine compatibility | Advisable use with 90E-150E-180E; usable also with TMR80-140           |
| Spraying materials    | Water and solvent based varnishes, water paints (see the chart ``USE") |
| Weight                | 500g                                                                   |